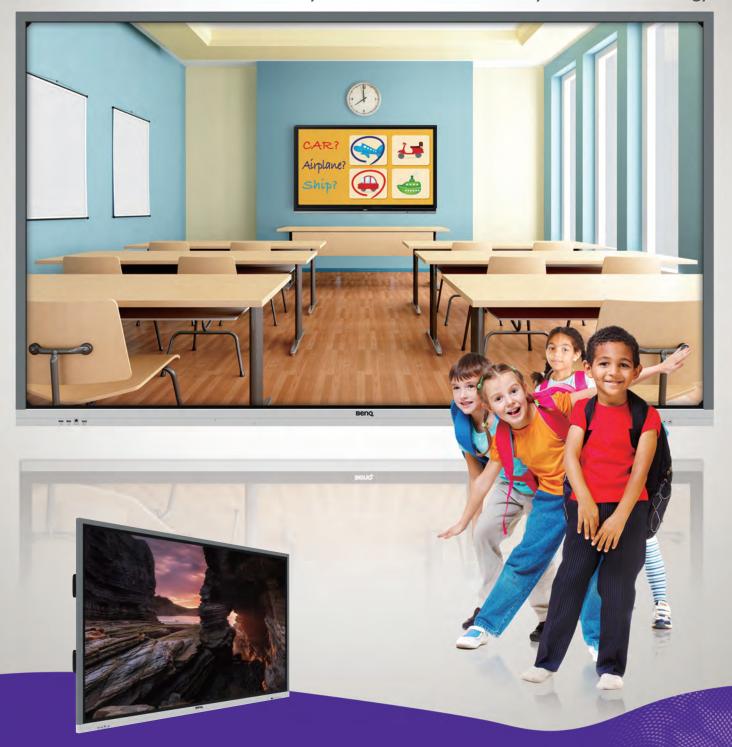

# Versatile, Smart and Vision Friendly BenQ Eye-Care Interactive Flat Panels Designed for Your Smart Classroom

Classroom Interaction Enhanced by Touch Driver-free and Eye-Care Technology

BenQ IFP RE01 Series

#### Ezwrite 5.0

Teachers and students can enjoy enhanced interactivity by using EZWrite Cloud Whiteboard to collect, categorize, edit, and share notes between the IFP and mobile devices.