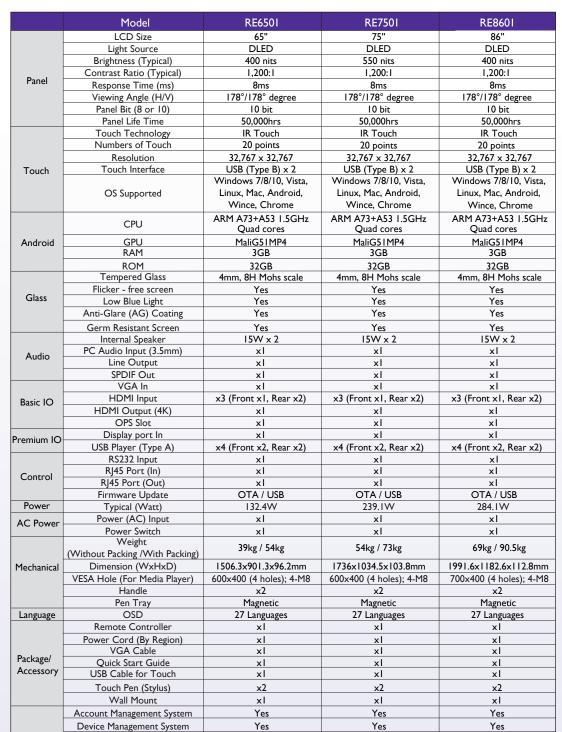

y control your displays with DMS Cloud via Internet. It's an effective way to lower TCO and energy consumption for your operation.



Feature

## Apps Management

X-Sign Broadcast

Instashare

Partner for AWS

Google for Education

Energy Star

Install Android<sup>TM</sup> apps for a selection of displays through our cloud server. DMS Cloud is designed to save you the hassles of repetitive manual installation work.



Yes

Yes

Yes

Yes

Yes

# OTA (Over-the-Air) Update

Yes

Yes

Yes

Yes

Yes

Upgrade the latest BenQ firmware for your displays through our OTA Update support and keep them running smoothly at all times.



*( 2749 3325* 

Unit 1009, Global Gateway Tower, 63 Wing Hong Street, Cheung Sha Wan, Kln., HK 香港九龍長沙灣永康街 63 號 Global Gateway Tower 1009 室





Yes

Yes

Yes

Yes

Yes